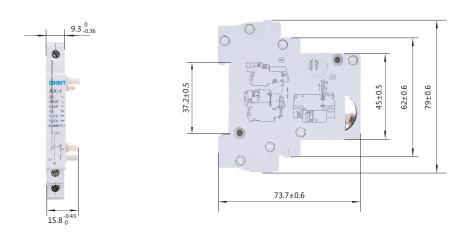

| ℃       | -25+70           |        |
| Installation           | Terminal connection type                         |         | Cable            |        |
|                        | Terminal size top/bottom for cable               | mm²     | 2.5              |        |
|                        |                                                  | AWG     | 18-14            |        |
|                        | Tightening torque                                | N⋅m     | 0.8              |        |
|                        |                                                  | In-Ibs. | 7                |        |

### 3. Ordering information



| Model | Order Code |  |
|-------|------------|--|
| AX-1  | 985483     |  |

## 4. Overall and mounting dimensions (mm)